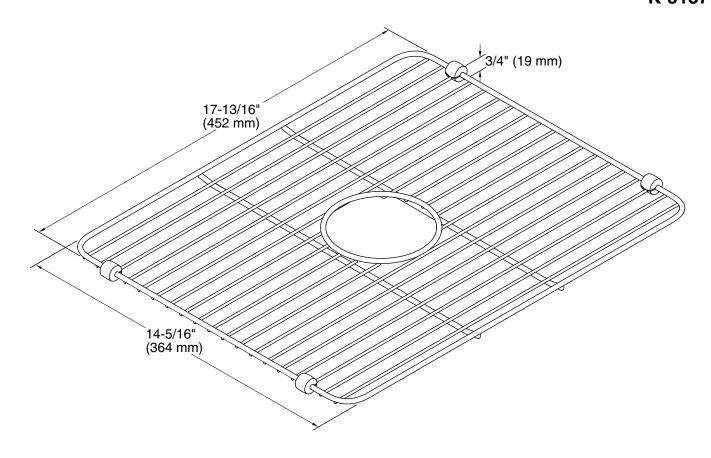

Sink Rack K-5137

## **Technical Information**

All product dimensions are nominal.

Material: Stainless Steel